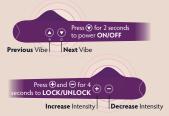

MYSTERYVIBE APP: Download the free app and follow the instructions to connect to Crescendo 2. Create your own vibes and control Crescendo 2 from your phone.

**WARRANTY INFORMATION:** Register your Crescendo 2 at <u>mysteryvibe.com/register</u> to activate your warranty and get exclusive offers.