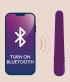

MYSTERYVIBE APP: Download the free app and follow the instructions to connect to Crescendo 2. Create your own vibes and control Crescendo 2 from your phone.

**WARRANTY INFORMATION:** Register your Crescendo 2 at <u>mysteryvibe.com/register</u> to activate your warranty and get exclusive offers.

### APP PLAY

With Crescendo 2 bent in a U-shape inside of you stimulating your clitoris and G-spot, give your partner the control with the free MysteryVibe app.

Discover more positions at mysteryvibe.com/play