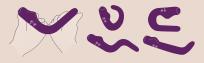

# **GETTING STARTED**

USING CRESCENDO 2: One shape does not fit all. Crescendo 2 is designed adapt to different body shapes & sizes. Simply bend Crescendo 2 with your hands to take the shape that works best for you. Use Crescendo 2 to precisely reach & deliver targeted powerful vibrations to areas you couldn't before. Use solo or with your partner.

## COUPLES PLAY

Lie on your back, your partner holding your legs apart (or for extra comfort, lean them on your partner's shoulders). As your partner penetrates you, hold Crescendo 2 against your clitoris. Share the buzz by placing Crescendo 2 further down so that your partner feel the vibrations against their penis

#### SOLO PLAY

Insert Crescendo 2 so that one end is stimulating your G-spot and the other is firmly resting between your labia on your clitoris. Lie back and lift your legs to tighten your grip and alternate your leg movement depending on the position that stimulates you the most.

### APP PLAY

With Crescendo 2 bent in a U-shape inside of you stimulating your clitoris and G-spot, give your partner the control with the free MysteryVibe app.

Discover more positions at mysteryvibe.com/play